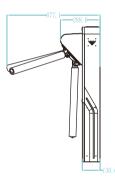

## **Product Size**

## **Parameters**

| Material            | cold rolling steel with painting 1.5mm |
|---------------------|----------------------------------------|
| Size                | 600*130*980mm                          |
| Pass rate           | 35p/m                                  |
| Pass width          | 550mm                                  |
| Input voltage       | 100V~240V                              |
| Environment         | -20~+70°C                              |
| Motor power         | 35W                                    |
| Input signal        | Dry contact/RS485                      |
| Frequency           | 50-60hz                                |
| Operationar voltage | 24V/(dc)                               |