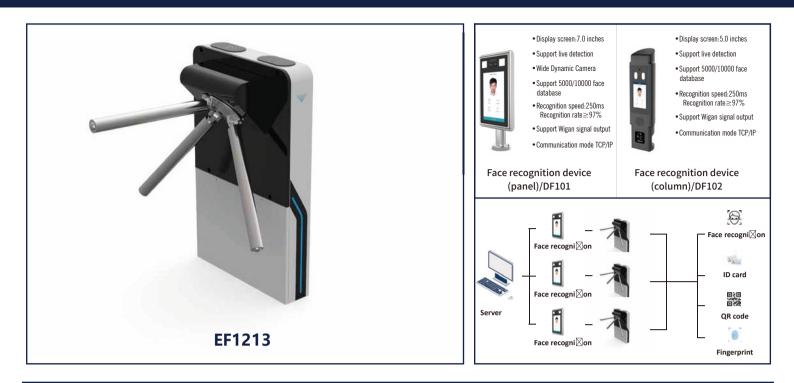

## **Parameters**

| Material            | cold rolling steel with painting 1.5mm |
|---------------------|----------------------------------------|
| Size                | 600*130*980mm                          |
| Pass rate           | 35p/m                                  |
| Pass width          | 550mm                                  |
| Input voltage       | 100V~240V                              |
| Environment         | -20~+70°C                              |
| Motor power         | 35W                                    |
| Input signal        | Dry contact/RS485                      |
| Frequency           | 50-60hz                                |
| Operationar voltage | 24V/(dc)                               |

## **Functions & Features**

- Reasonable and reliable design, low noise, smooth operation and long service life;
- With function of opening doors automatically under power-off state to meet the need of fire-fighting passage;
- With functions of anti-tail, anti-reverse pass and so on;
- · Card can be set "with memory" or "without memory" functions;
- With automatic reset function, i.e. after having access to the gate, the gate automatically restores to the locked state if not pass within the time set;
- With infrared anti-clip function (anti-clip when gate is open or running);
- Compatible with IC, ID card, scanning and face recognition,etc.
- Two modes of operation are available: open or closed.
- Various working modes are available, including two-way card reading and one-way card reading,etc.