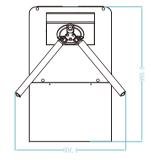

## **Product Size**

## **Parameters**

| Material            | cold rolling steel with painting 1.5mm |
|---------------------|----------------------------------------|
| Size                | 600*130*980mm                          |
| Pass rate           | 35p/m                                  |
| Pass width          | 550mm                                  |
| Input voltage       | 100V~240V                              |
| Environment         | -20~+70°C                              |
| Motor power         | 35W                                    |
| Input signal        | Dry contact/RS485                      |
| Frequency           | 50-60hz                                |
| Operationar voltage | 24V/(dc)                               |